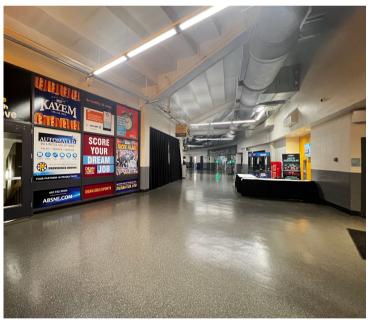

## 2023

Elevators that lead to Admin/Suites/Restaurant

Concourse

Administrative Board Room

**Then...** and **Now** A glance back at the interior of the Providence Civic Center

1973

Press Box

Multi Level Staircase