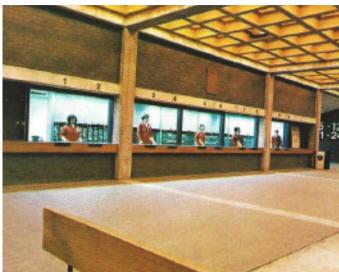

# Then... and Now

A glance back at the interior of the Providence Civic Center



### 1973



Box Office in Lobby



**Concession Stand** 



**Reception Desk** 

## 2023



Elevators that lead to Admin/Suites/Restaurant



Concourse



Administrative Board Room

**Then...** and **Now** A glance back at the interior of the Providence Civic Center



1973



Press Box



Multi Level Staircase



Main Lobby entrance and Offices

2023







Offices that overlook Main Lobby

# Then... and Now

## A glance back at the interior of the Providence Civic Center



1973



Exterior Aerial



**Concession Stand** 



General Concourse

2023



Exterior Aerial



### **Concession Stand**



General Concourse