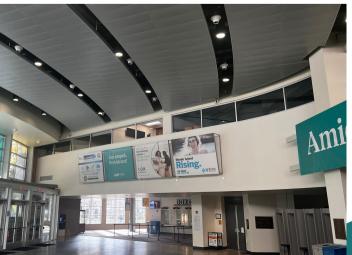

# Then... and Now

A glance back at the interior of the Providence Civic Center



### 1973



Box Office in Lobby



**Concession Stand** 



**Reception Desk** 

## 2023



Elevators that lead to Admin/Suites/Restaurant



Concourse



Administrative Board Room

**Then...** and **Now** A glance back at the interior of the Providence Civic Center



1973



Press Box



Multi Level Staircase



Main Lobby entrance and Offices

2023







Offices that overlook Main Lobby

# Then... and Now

## A glance back at the interior of the Providence Civic Center



1973



Exterior Aerial



**Concession Stand** 



General Concourse

2023



Exterior Aerial



### **Concession Stand**



General Concourse