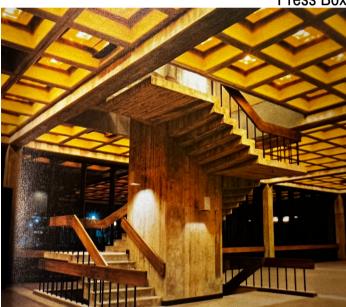

## 2023

Elevators that lead to Admin/Suites/Restaurant

Concourse

Administrative Board Room

**Then...** and **Now** A glance back at the interior of the Providence Civic Center

1973

Press Box

Multi Level Staircase