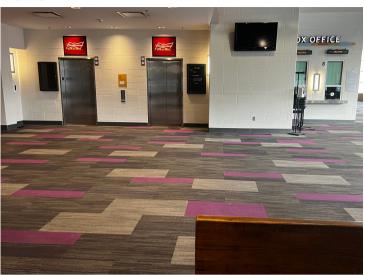

## 2023

Elevators that lead to Admin/Suites/Restaurant

Concourse

Administrative Board Room

**Then...** and **Now** A glance back at the interior of the Providence Civic Center

1973

Press Box

Multi Level Staircase