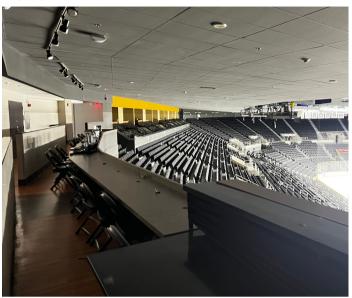

## 2023

Elevators that lead to Admin/Suites/Restaurant

Concourse

Administrative Board Room

**Then...** and **Now** A glance back at the interior of the Providence Civic Center

1973

Press Box

Multi Level Staircase