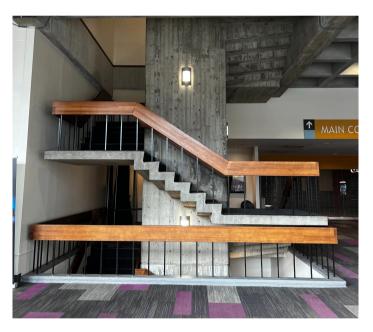

## 2023

Elevators that lead to Admin/Suites/Restaurant

Concourse

Administrative Board Room

**Then...** and **Now** A glance back at the interior of the Providence Civic Center

1973

Press Box

Multi Level Staircase