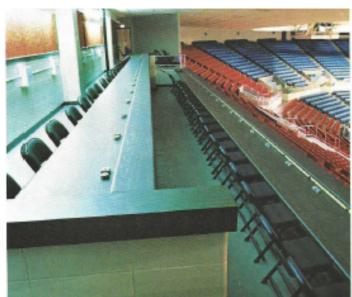

# Then... and Now

A glance back at the interior of the Providence Civic Center



### 1973



Box Office in Lobby



**Concession Stand** 



**Reception Desk** 

## 2023



Elevators that lead to Admin/Suites/Restaurant



Concourse



Administrative Board Room

**Then...** and **Now** A glance back at the interior of the Providence Civic Center



1973



Press Box



Multi Level Staircase



Main Lobby entrance and Offices

2023







Offices that overlook Main Lobby

# Then... and Now

## A glance back at the interior of the Providence Civic Center



1973



Exterior Aerial



**Concession Stand** 



General Concourse

2023



Exterior Aerial



### **Concession Stand**



General Concourse